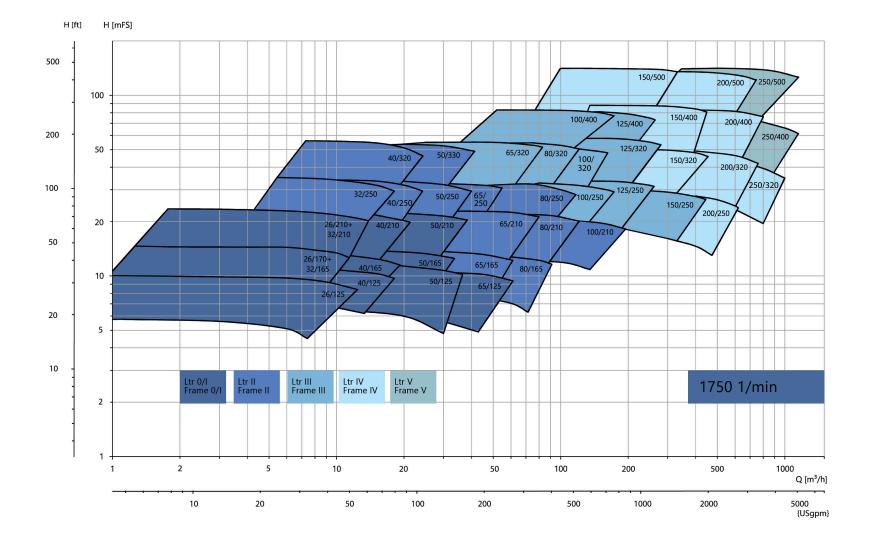

#### **Technical data**

| Q max                | 1400 m³/h**            |
|----------------------|------------------------|
| H max                | 250 m**                |
| Operating pressure   | 40 bar*                |
| Temperature          | 250°C*                 |
| max rotational speed | 3500 min <sup>-1</sup> |
|                      |                        |

\* higher temperatures and pressures on request \*\* depending on size and speed