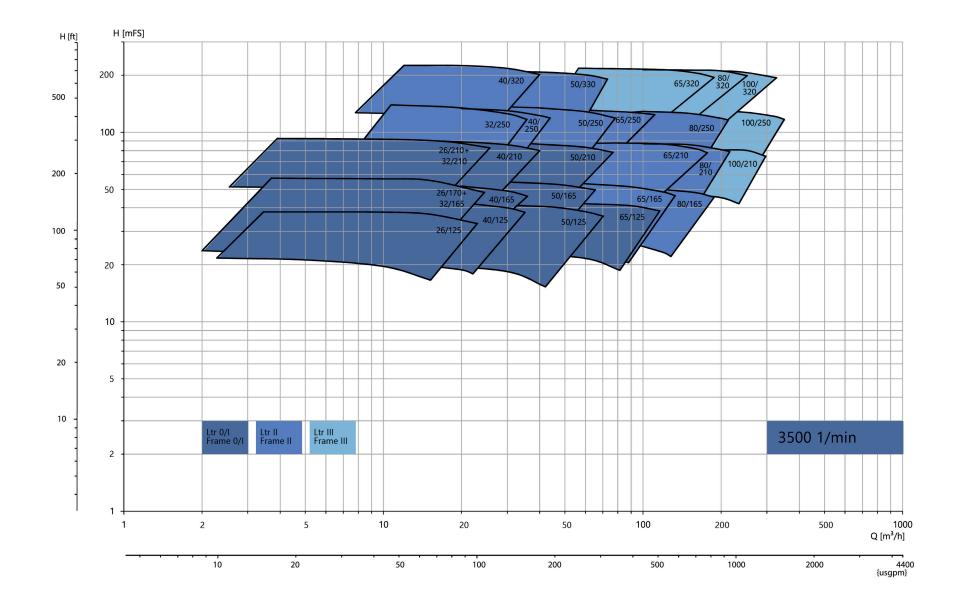

#### **Technical data**

| Q max                | 1400 m³/h**            |
|----------------------|------------------------|
| H max                | 250 m**                |
| Operating pressure   | 40 bar*                |
| Temperature          | 250°C*                 |
| max rotational speed | 3500 min <sup>-1</sup> |
|                      |                        |