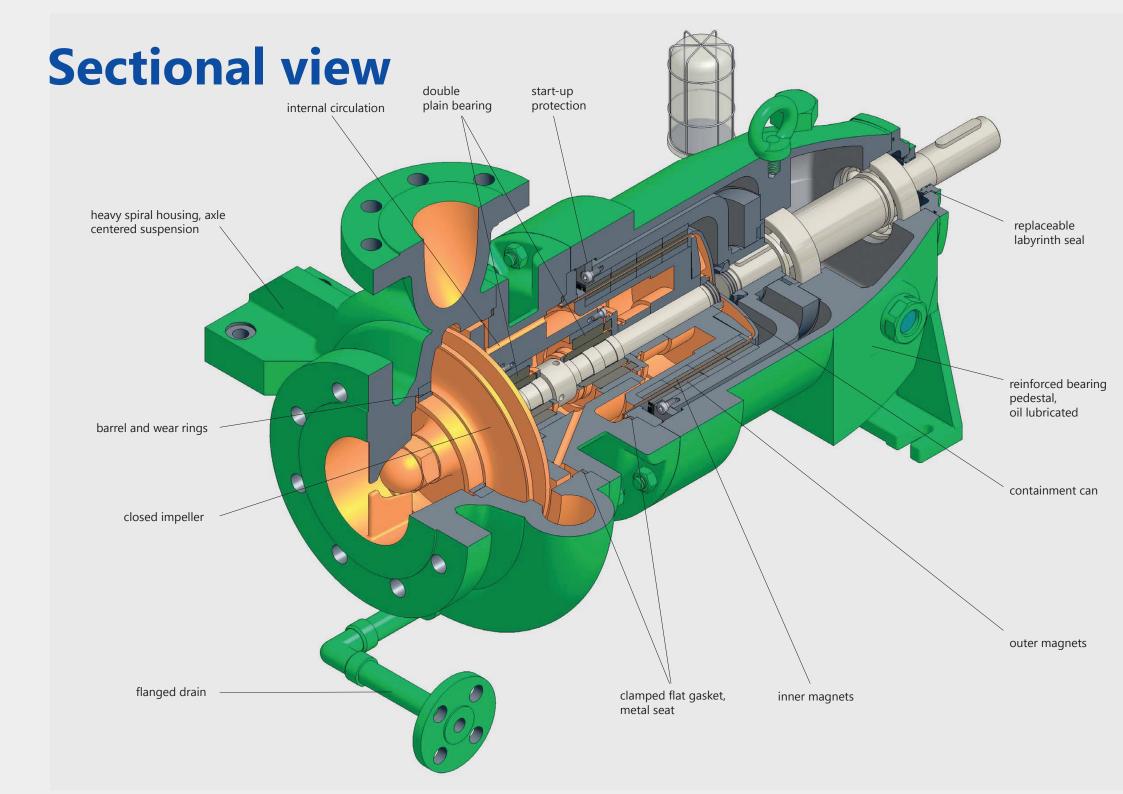

# Type PRM

The PRM is a volute casing pump in process design with magnetic coupling. The pumps meet the requirements of API 685 and are particularly easy to maintain with a long life expectancy. The pump has a permanent magnetic coupling, and the containment can hermetically seals the pumped medium from the outside. An internal circulation flow dissipates the heat generated by the eddy current losses. The volute housing has sturdy cast-on supports for a center-axis suspension and a welded and flanged discharge. The heavy duty design makes the PRM ideally suited for difficult operating positions.