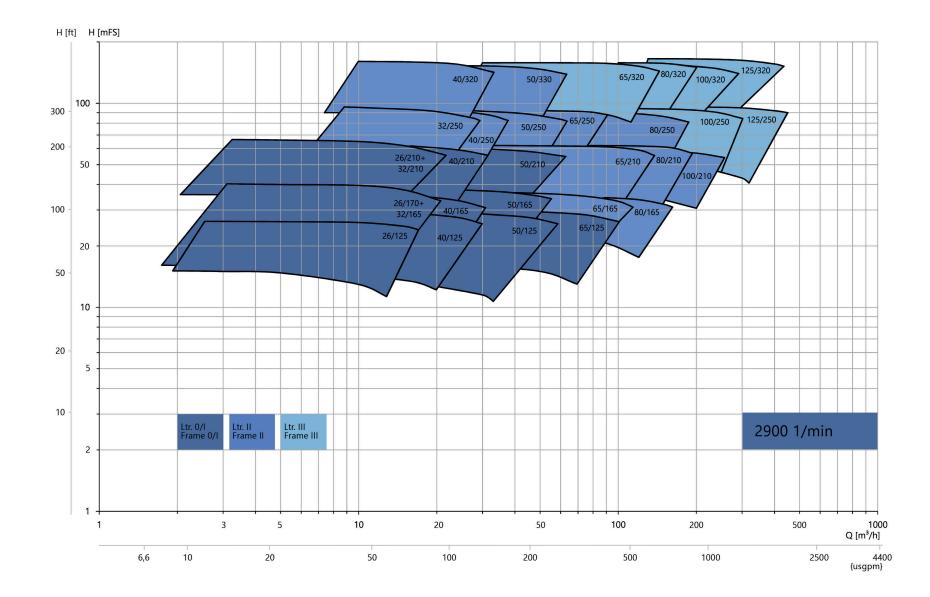

#### **Technical data**

| Q max                | 1400 m³/h**            |
|----------------------|------------------------|
| H max                | 250 m**                |
| Operating pressure   | 40 bar*                |
| Temperature          | 250°C*                 |
| max rotational speed | 3500 min <sup>-1</sup> |
|                      |                        |

\* higher temperatures and pressures on request \*\* depending on size and speed