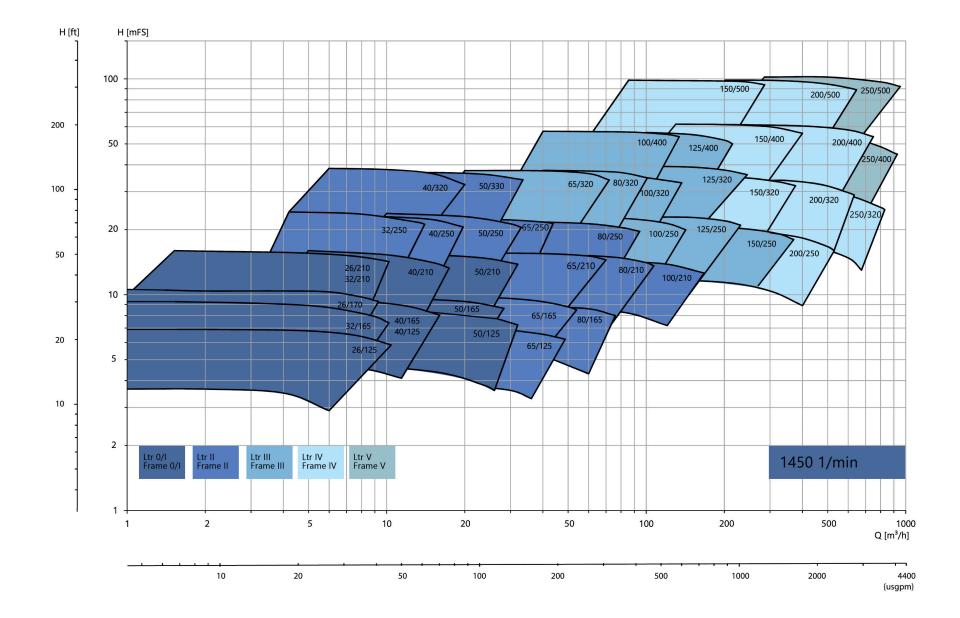

#### **Technical data**

| Q max                | 1400 m³/h**            |
|----------------------|------------------------|
| H max                | 250 m**                |
| Operating pressure   | 40 bar*                |
| Temperature          | 250°C*                 |
| max rotational speed | 3500 min <sup>-1</sup> |
|                      |                        |

\* higher temperatures and pressures on request \*\* depending on size and speed