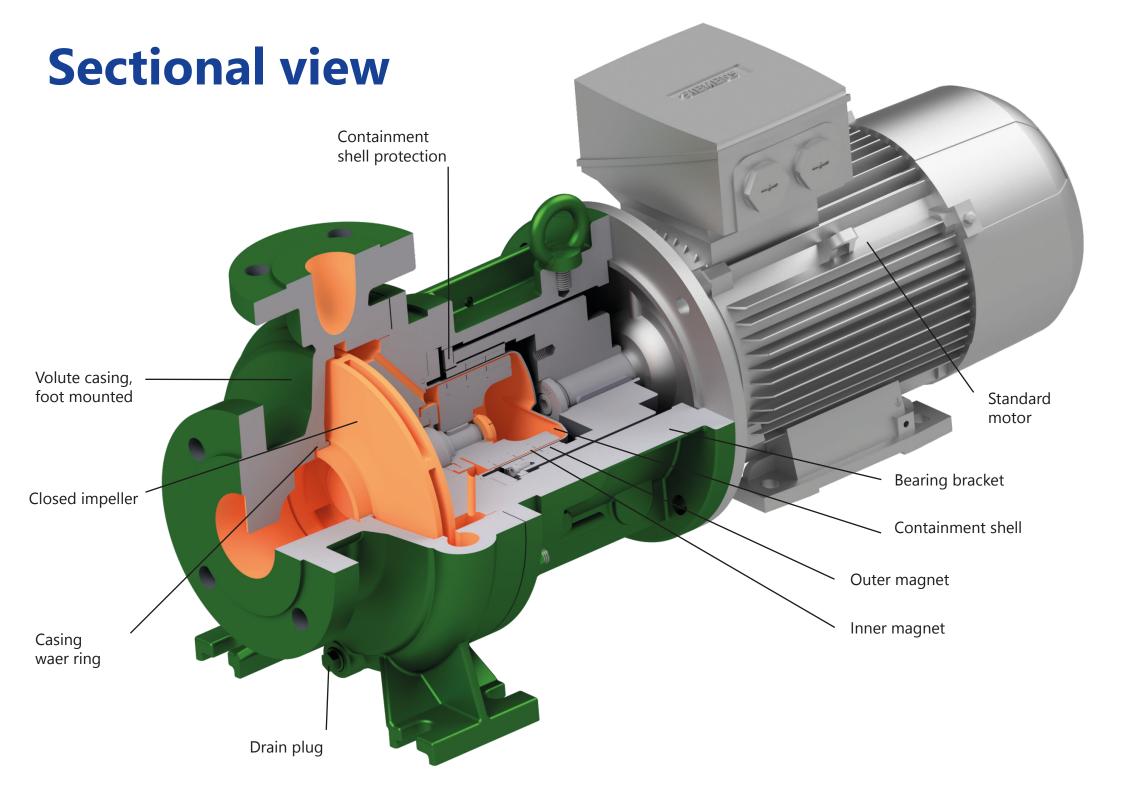

# Type KMB

The KMB is a standard chemical pump with flow rate and housing dimensions according to ISO 2858 with magnetic coupling. The pump has a permanent magnetic coupling, the containment can hermetically seals the pumped medium from the outside. The pump shaft is mounted in a SiC plain bearing. The direct mounting of the drive motor eliminates the need for additional roller bearings and the mechanical coupling. KM pumps are used wherever leakage is not permitted, i.e. when pumping toxic, explosive and generally environmentally harmful media. KM pumps are maintenance-free and their service life is far longer than that of conventional pumps with mechanical seals.

#### Design

| Pumptype     | Volute casing pump |
|--------------|--------------------|
| Stages       | single-staged      |
| Sealing      | Magnetic coupling  |
| Set-up       | horizontal         |
| Self-priming | no                 |
| Bearings     | Plain bearing      |
| Lubrication  | Grease             |
|              |                    |

#### Material

Ductile cast iron/cast steel (EN-GJS/GP 240 GH), Austenitic cast steel (1.4408/1.4571)