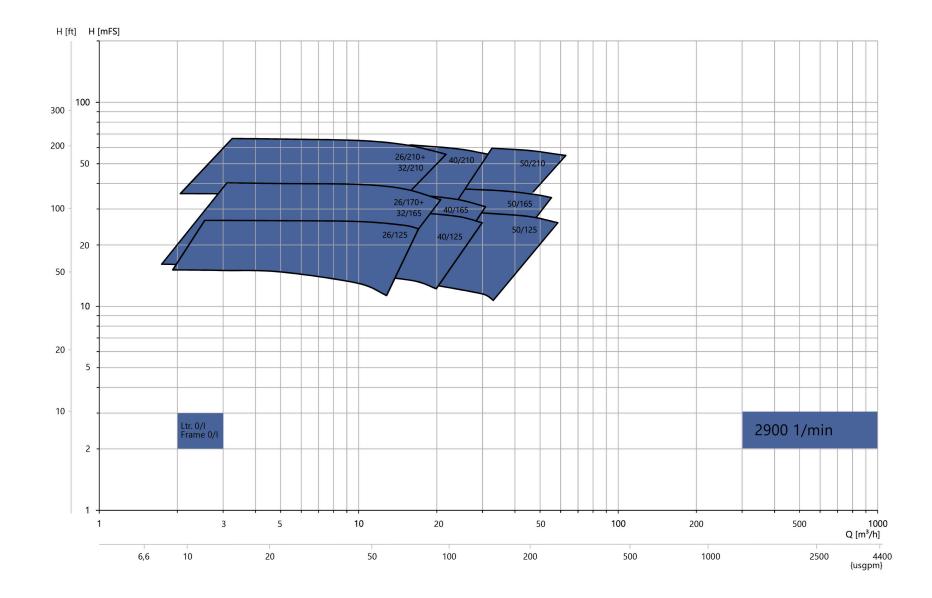

#### **Technical data**

| Q max                | 100 m³/h**             |
|----------------------|------------------------|
| H max                | 80 m**                 |
| Operating pressure   | 16/24/40 bar*          |
| Temperature          | 180°C*                 |
| max rotational speed | 3500 min <sup>-1</sup> |
|                      |                        |