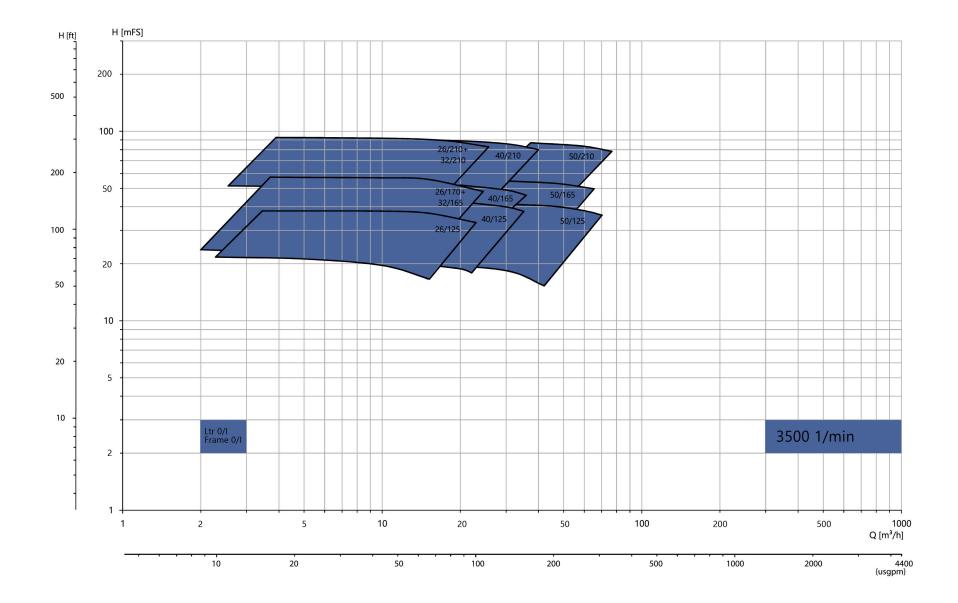

#### **Technical data**

| Q max                | 100 m³/h**             |
|----------------------|------------------------|
| H max                | 80 m**                 |
| Operating pressure   | 16/24/40 bar*          |
| Temperature          | 180°C*                 |
| max rotational speed | 3500 min <sup>-1</sup> |
|                      |                        |

\* higher temperatures and pressures on request \*\* depending on size and speed