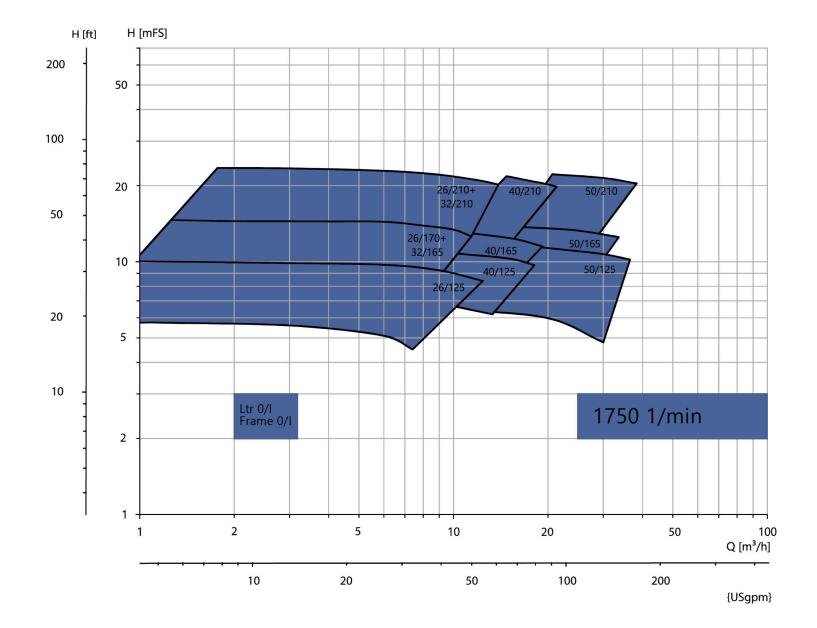

#### **Technical data**

| Q max                | 100 m³/h**             |
|----------------------|------------------------|
| H max                | 80 m**                 |
| Operating pressure   | 16/24/40 bar*          |
| Temperature          | 180°C*                 |
| max rotational speed | 3500 min <sup>-1</sup> |
|                      |                        |