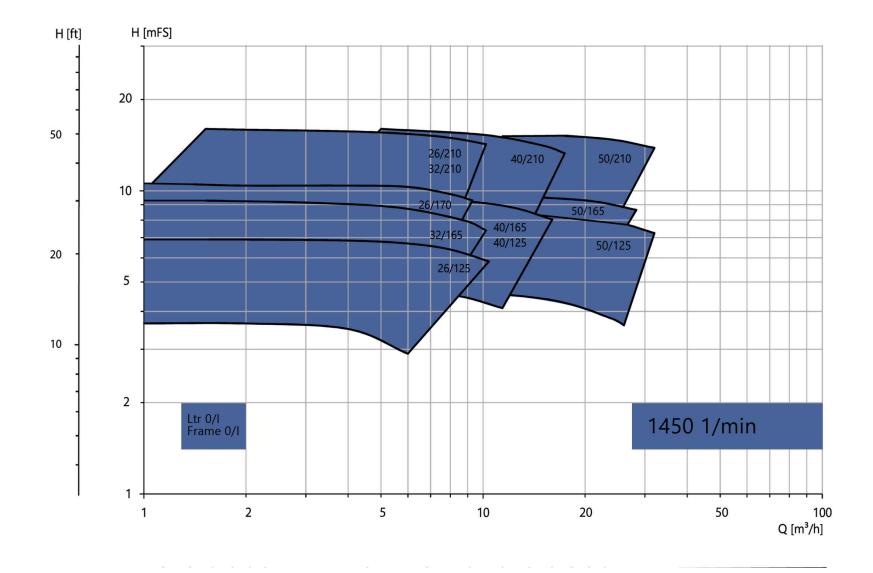

#### **Technical data**

| Q max                | 100 m³/h**             |
|----------------------|------------------------|
| H max                | 80 m**                 |
| Operating pressure   | 16/24/40 bar*          |
| Temperature          | 180°C*                 |
| max rotational speed | 3500 min <sup>-1</sup> |
|                      |                        |